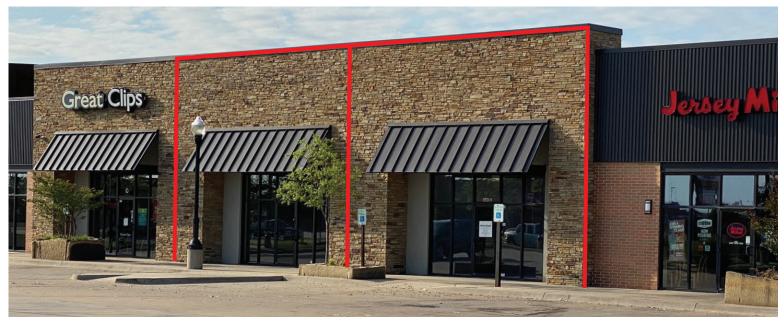

# 660 SW 19TH

For Leasing Inquiries Call 214-979-3346 / Email chris@directretailpartners.com











### **Property Highlights:**

- Best in class shopping center shadow anchored by Target and Home Depot
- Dominant position in thriving suburb of Moore benefitting from new retail construction and a dynamic mix of first class retail and restaurant operators (Dick's Sporting Goods, Starbucks, Ulta, Jersey Mikes and more)
- Strategically located one block west of I-35 at the intersection of the busy thoroughfares of SW 19th Street and Telephone Road

### **Demographics:**

| 3 1                        | 1 Mile   | 3 Mile   | 5 Mile   |
|----------------------------|----------|----------|----------|
| Population                 | 7,333    | 69,330   | 129,750  |
| Percent Growth (2010-2019) | 12.99%   | 10.46%   | 10.86%   |
| Average HH Income          | \$86,638 | \$89,216 | \$99,315