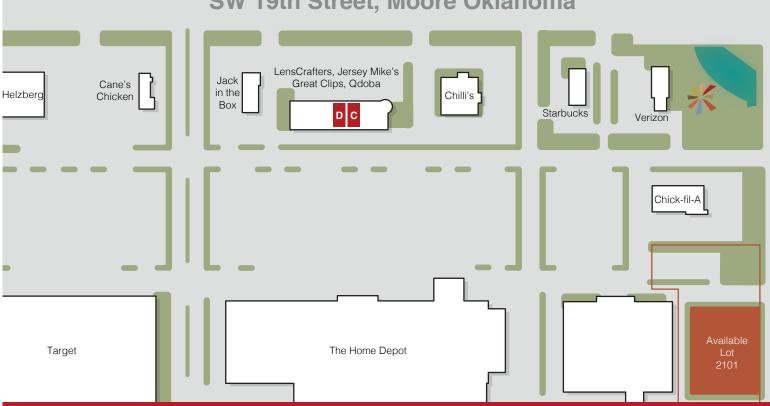

### SW 19th Street, Moore Oklahoma

#### Tenant List & Availabilities:

Home Depot Jersey Mike's Lenscrafters Target Dick's Sporting Goods Jack in the Box Burlington Raising Canes

Ulta Pie Five Chick-Fil-A Del Taco Verizon Potbelly's

Starbucks Lady Janes Haircuts

for Men Chili's

TTCU Credit Union Qdoba

**Great Clips** 

### Availabilities:

C AVAILABLE - 1,963 SF

D AVAILABLE - 1,620 SF