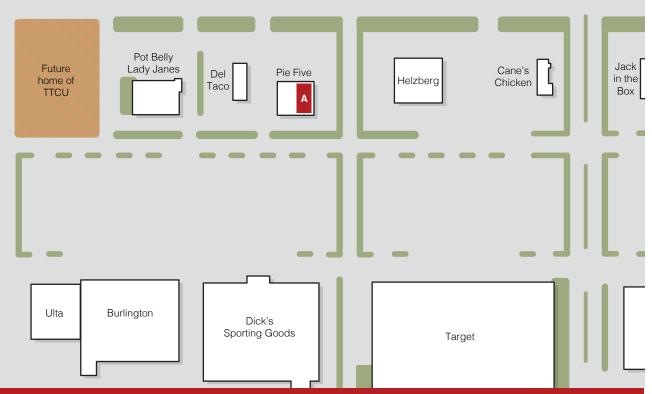

### Tenant List & Availabilities:

Home Depot Jersey Mike's

Target Lenscrafters

Dick's Sporting Goods Jack in the Box

Burlington Raising Canes

Ulta Pie Five
Chick-Fil-A Del Taco
Verizon Potbelly's

Starbucks Lady Janes Haircuts

### Availabilities:

A AVAILABLE – 3,194 SF