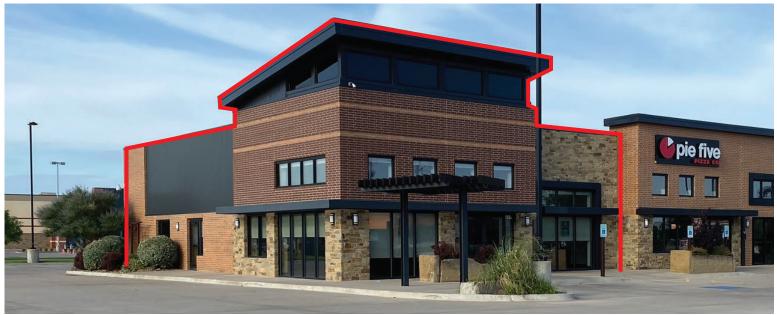

# 750 SW 19TH

For Leasing Inquiries Call 214-979-3346 / Email chris@directretailpartners.com











### **Property Highlights:**

- Best in class shopping center shadow anchored by Target and Home Depot
- Dominant position in thriving suburb of Moore benefitting from new retail construction and a dynamic mix of first class retail and restaurant operators (Dick's Sporting Goods, Starbucks, Ulta, Jersey Mikes and more)
- Strategically located one block west of I-35 at the intersection of the busy thoroughfares of SW 19th Street and Telephone Road

### **Demographics:**

| 3 1                        | 1 Mile   | 3 Mile   | 5 Mile   |
|----------------------------|----------|----------|----------|
| Population                 | 7,333    | 69,330   | 129,750  |
| Percent Growth (2010-2019) | 12.99%   | 10.46%   | 10.86%   |
| Average HH Income          | \$86,638 | \$89,216 | \$99,315